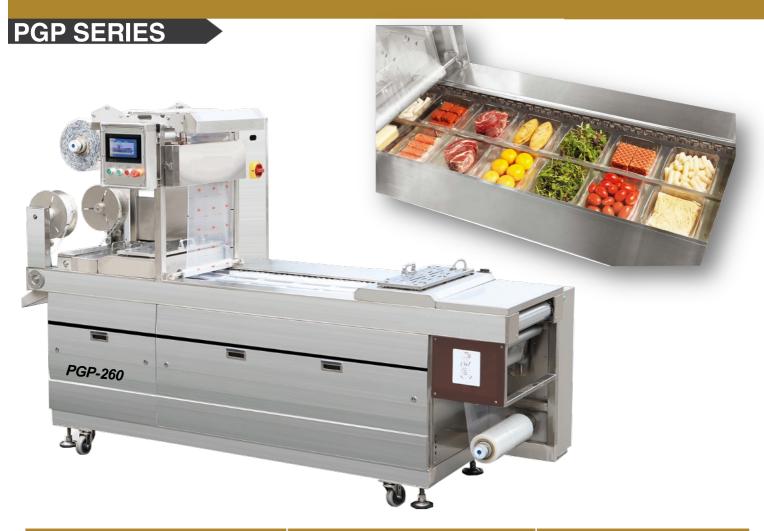

## **PGP SERIES**

## Automatic Thermoforming Vacuum Machine

| Model                           | PGP-200                                                          | PGP-260                                                           |
|---------------------------------|------------------------------------------------------------------|-------------------------------------------------------------------|
| Machine Size (mm)               | 2100 x 890 x 1650                                                | 2600 x 890 x 1750                                                 |
| Mould Size (mm)                 | 1 Cavity: 180 x 296<br>2 Cavity: 180 x 148<br>3 Cavity: 180 x 98 | 1 Cavity: 200 x 380<br>2 Cavity: 200 x 190<br>3 Cavity: 200 x 126 |
| Mould Max Height                | 70mm                                                             | 70mm                                                              |
| Production (cycle/min)          | 4-6                                                              | 5-7                                                               |
| Film Width / Reel Diameter (mm) | W 324mm / D 300mm                                                | W 424mm / D 300mm                                                 |
| Printed Film Eye Mark Sensor    | Not available                                                    | Optional                                                          |
| Vacuum Pump                     | 63m3 German Busch                                                | 100m3 German Busch                                                |
| Product Discharge               | Shooter                                                          | Shooter                                                           |
| Cooling System                  | Air Cooled                                                       | Air Cooled                                                        |
| Power                           | 400V – 3P – 5kW                                                  | 400V – 3P – 15kW                                                  |
| Air Supply Pressure             | Min 5kg and above                                                | Min 5kg and above                                                 |
| Weight                          | 400-600kg                                                        | 600-800kg                                                         |