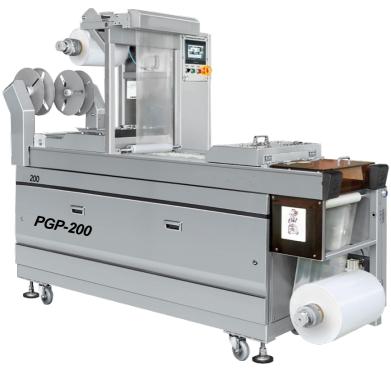

## **PGP SERIES**

## Automatic Thermoforming Vacuum Machine

| Model                           | PGP-200                                                          | PGP-260                                                           |
|---------------------------------|------------------------------------------------------------------|-------------------------------------------------------------------|
| Machine Size (mm)               | 2100 x 890 x 1650                                                | 2600 x 890 x 1750                                                 |
| Mould Size (mm)                 | 1 Cavity: 180 x 296<br>2 Cavity: 180 x 148<br>3 Cavity: 180 x 98 | 1 Cavity: 200 x 380<br>2 Cavity: 200 x 190<br>3 Cavity: 200 x 126 |
| Mould Max Height                | 70mm                                                             | 70mm                                                              |
| Production (cycle/min)          | 4-6                                                              | 5-7                                                               |
| Film Width / Reel Diameter (mm) | W 324mm / D 300mm                                                | W 424mm / D 300mm                                                 |
| Printed Film Eye Mark Sensor    | Not available                                                    | Optional                                                          |
| Vacuum Pump                     | 63m3 German Busch                                                | 100m3 German Busch                                                |
| Product Discharge               | Shooter                                                          | Shooter                                                           |
| Cooling System                  | Air Cooled                                                       | Air Cooled                                                        |
| Power                           | 400V – 3P – 5kW                                                  | 400V – 3P – 15kW                                                  |
| Air Supply Pressure             | Min 5kg and above                                                | Min 5kg and above                                                 |
| Weight                          | 400-600kg                                                        | 600-800kg                                                         |