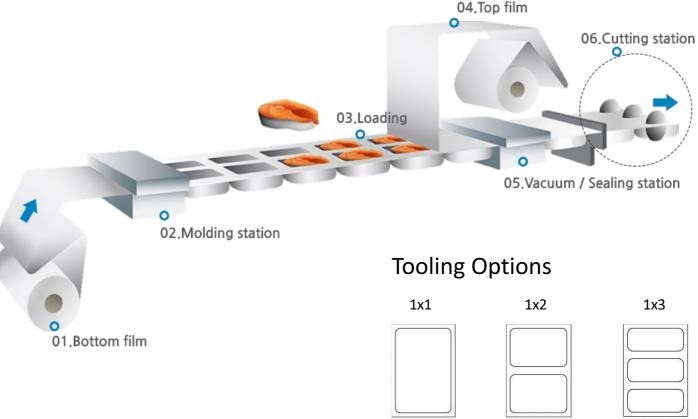

## Features

Our PGP series Automatic Thermoforming Vacuum Machine is a compact size packaging machine that can be installed in a limited space while delivering improve productivity and package quality at economical cost.

- Compact Machine
- HMI Display with error prompt
- Adjustable cycle time
- Memory function for storing various settings such as temperature, vacuum level, flow control for different product
- Optional zig zag cutting and other formats available
- Easy mold size change
- Molds are thermal protected without need for coolant
- Easy Maintenance
- Busch Pumps
- PLC by Omrom
- Pneumatics by SMC